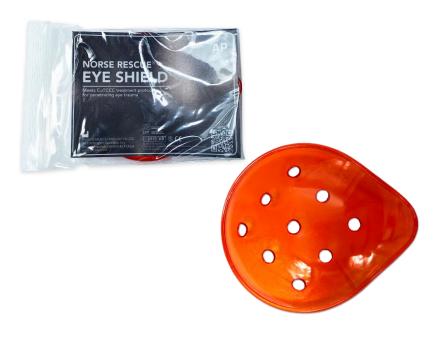

## NORSE RESCUE® Eye Shield

Red - One size

Item No:CL-9Manufacturer:EMSRUNCertificates:CEClassification:Class I

Size: 7.3 x 6 x 0.3cm

Color: Red Country of origin: CN

NSN no: 6515-01-647-5456

Tariff: 90019070
Weight: 7.5g
Dimensions: N/A
Shelf life: 3 years

The NORSE RESCUE® Eye Shield is a Polycarbonate Eye Shield that meets current military pre-hospital guidelines for the treatment of traumatic eye injury in the field. This convex rigid eye shield allows the user to protect the injured eye and blocks external pressure from being applied directly to the injury, preventing further damage.

Made of a high strength, translucent red polymer, it is shatterproof and will not flatten or disfigure when pressure is applied. Holes in the eye shield provide ventilation and is designed for use over either eye.