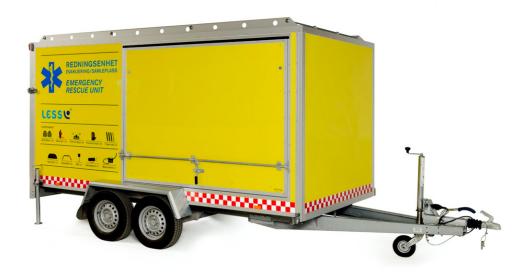

## LESS Emergency Rescue Unit

## **Trailer Solution**

Item No: LS-138
Manufacturer: LESS A/S
Certificates: N/A

Box Dimensions:  $370 \times 180 \times 180 \text{ cm}$ External Dimensions:  $531 \times 231 \times 245 \text{ cm}$ 

Color: Yellow
Country of origin: Norway
NSN no: N/A
Tariff: N/A
Weight: 3.500 kg

LESS® Emergency Rescue Unit is a trailer solution for mass casualty incidents and large evacuations. It is rigged with equipment to establish a casualty clearing station rapidly.

It is designed and equipped with efficiency and LEAN principles in mind, enabling best possible performance by rescue personnel. Focused on light weight materials and time saving solutions.