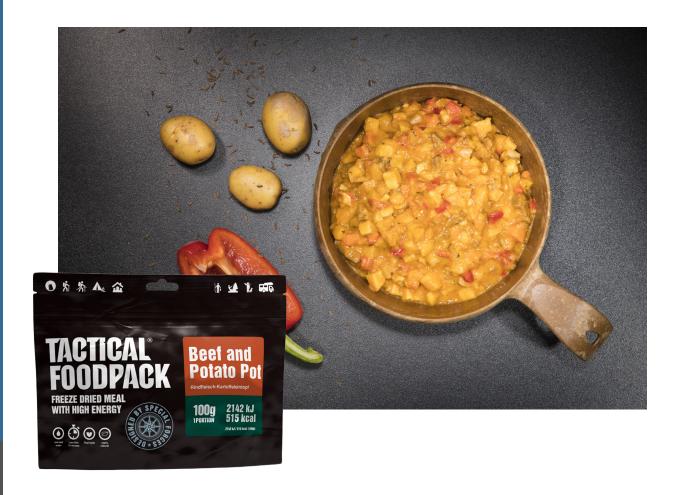

## Beef and Potato Pot

Item No: NU-0018

Manufacturer: Tactical Foodpack

Certificates: N/A
Calories: 515 Kcal
Country of origin: Estonia

NSN no: 8970-38-001-4117

Tariff: 3090099 Weight: 100 g The beef and potato stew is Tactical Foodpack's interpretation of the Prague goulash. Contains cumin which gives a nice taste nuance to the food. 100% natural, without preservatives and additives.

## Ingredients:

Potatoes (29%), beef (17%), carrots, cream, onions, tomatoes, red pepper, chopped tomatoes, rapeseed oil, spices, garlic, salt. May contain traces of celery and mustard.

45 96 90 70 90 ap-services.dk Aulumvej 7 7550 Sørvad Denmarl