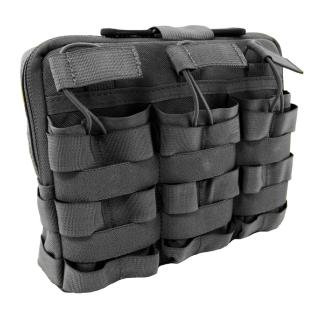

## FrontLine w/3 Mag Shingle

Black

Item No: CT-000471
Manufacturer: CTOMS
Certificates: N/A

Size: 28 x 22 x 5 cm

Color: Black
Country of origin: USA
NSN no: N/A

Tariff: 39232990 Weight: 465 g The FrontLine<sup>TM</sup> w/3 Mag Shingle is our most recent development in 1st line medical equipment carriage. The same as our FrontLine<sup>TM</sup> with the addition of 3 permanent mounted magazine pouches on the front.

This pouch is ideal for tactical care providers who carry an AR as a primary weapon. For those who do not carry an AR as a primary weapon, see our FrontLine $^{\text{TM}}$ .

The FrontLine  $^{\text{TM}}$  has the versatility to be used as a commanders pouch, EOD pouch or GP Pouch.