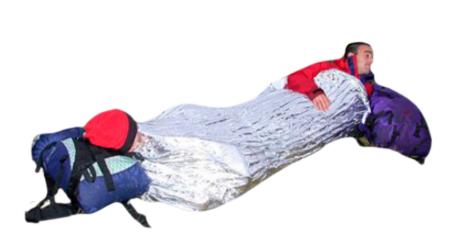

The Blizzard Tube is a double survival bag, providing instant warmth for up to two people. Made from Reflexcell<sup>™</sup>, the Blizzard Tube has a draw cord at both ends providing occupants with the choice to sleep side by side or head to foot.

The Blizzard Tube provides complete shelter for one or two people, and enables a casualty to be re-warmed by putting another person into the Tube along side them.

The Blizzard Tube is an effective tool in the prevention and treatment of hypothermia.