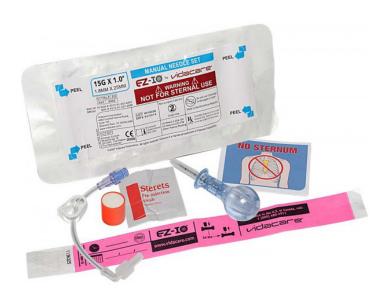

## EZ-IO Manual Extremity Needle Set

Item No: CL-00599

Manufacturer: North American Rescue Products

Certificates: CE, Sterile Lenghts available: 15,2 x 8,2cm

Country of origin: USA NSN no: N/A Tariff: N/A Weight: 11g

EZ-IO® provides the medical professional immediate vascular access to the central circulation within seconds, delivering medications, intravenous fluids and blood products to adult and pediatric patients. With a specially designed cutting IO needle, manual driver, or small power driver, the EZ-IO® allows the clinician complete control — avoiding the use of force. EZ-IO® provides rapid, smooth entry into the bone's medullary cavity, creating an immediate conduit to the central circulation.