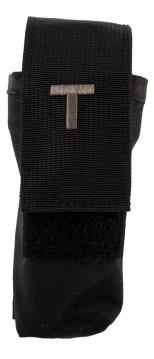

The CTOMS<sup>™</sup> Tourniquet Pouch Gen III w/ Snap Closure Tab is the newest Generation of the popular CTOMS<sup>™</sup> Tourniquet Pouch and is the ideal solution for personal tourniquet carriage.

The GEN III TQ Pouch features higher sides that allows the pouch to completely encompass the entire Tourniquet.

The RAPID Deployment of the TQ is assisted by the built in Rapid Deployment Tab that can be positioned underneath the TQ or stowed out of the way, if not required.