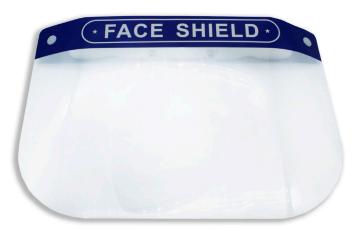

Disposable splash face shield. Double side anti-fog, anti-static, no-glare lens. All straps can be sonically welded or secured to the shield with an eyelet for safety.

Vented foam design for increased air flow and comfort. Sonically welded band gives the face shield added strength and reliability.

Excellent protection against potential contamination from blood pathogens, body fluids, or harmful chemical splash.