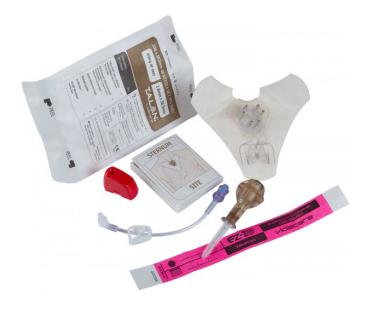

Manual I/O insertion at all 7 extremity sites, including the sternum. Includes 15 gauge, 304 stainless steel needle/ catheter, sharps protector, EZ-Connect<sup>®</sup> extension set, I/O wristband, quick reference card & Sternal Locator.

- Allows for manual I/O insertion at all 7 extremity sites (sternum, bilateral proximal humerus, bilateral proximal tibia, and bilateral distal tibia)
- Includes 15 gauge, 304 stainless steel needle/catheter, sharps protector, EZ-Connect® extension set, I/O wristband, quick reference card & Sternal Locator