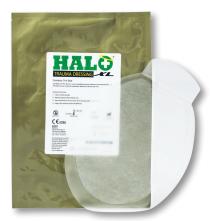

## HALO XL TRAUMA DRESSING

The HALO XL Trauma Dressing was specifically developed for casualties with excessive bleeding, heavy perspiration, or very wet and extreme environments. The Halo XL also performs without loss of adhesion in extreme temperatures. Used by many military and law enforcement services domestically and internationally, the HALO XL is manufactured in the US, and exclusive to Bound Tree Medical.

- Each package contains one (1) seal
- Total occlusion with excessive blood, dirt or heavy perspiration present
- Dimensions: 8.5" x 12"
- Manufactured in the USA