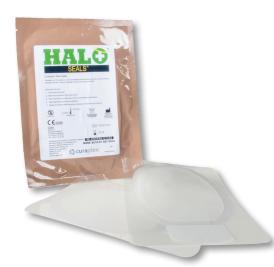

## **HALO SEALS**

The HALO Seal was specifically developed for casualties with excessive bleeding, heavy perspiration, or very wet and extreme environments. The HALO seal features a highly aggressive adhesive, enabling it to conform and adhere to all contours of a patient's body; durable packaging and material which maintains the product's integrity when folded or crumpled; and a large pull tab that facilitates easy, quick application. Used by many military, EMS and law enforcement services domestically and internationally, the HALO seal is manufactured in the US, and exclusive to Bound Tree Medical.

- Each package contains two (2) seals to treat both entrance and exit wounds
- Total occlusion with excessive blood, dirt or heavy perspiration present
- Large pull tabs to facilitate removal or venting of wound
- Adhesive reseals after venting
- No residue once removed
- Durable protective packaging
- Integrity maintained when folded
- Performing temperature range up to 140°F
- 3-year shelf life
- Dimensions: 6.5" x 5.5"
- Manufactured in the USA
- No latex used in the manufacturing of this product