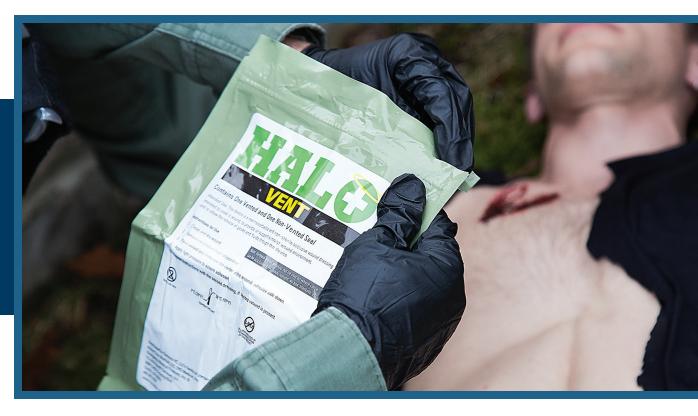

## **HALO VENT**

The HALO Vent is a non-resorbable and non-sterile occlusive wound dressing intended to cover a wound, to provide or support a moist wound environment and to allow the release of gases and fluids. Includes one vented seal and one non-vented seal.