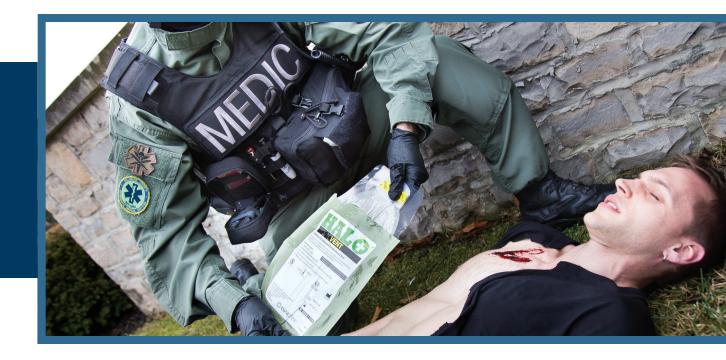

## **HALO VENT**

The HALO Vent is a non-resorbable and non-sterile occlusive wound dressing intended to cover a wound, to provide or support a moist wound environment and to allow the release of gases and fluids. Includes one vented seal and one non-vented seal.